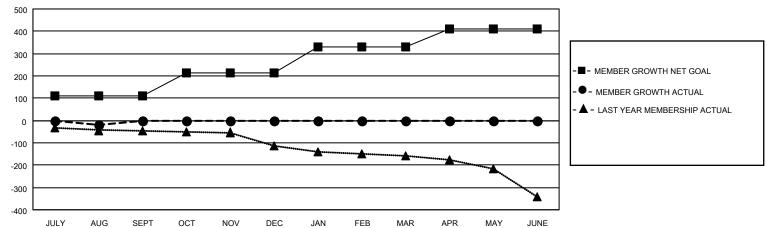

## Multiple District 17

| Clubs         |               |             |               | Members               |                        |                         |                                                    |  |
|---------------|---------------|-------------|---------------|-----------------------|------------------------|-------------------------|----------------------------------------------------|--|
|               | RESULTS FOR   | R 2020-2021 |               | RESULTS FOR 2020-2021 |                        |                         |                                                    |  |
| QUARTER       | NEW CLUB GOAL | NEW CLUBS   | DROPPED CLUBS | QUARTER MEM           | BER GROWTH NET<br>GOAL | MEMBER GROWTH<br>ACTUAL | DROPPED<br>MEMBERS ACTUAL<br>(including transfers) |  |
| JULY/AUG/SEPT | 1             | 0           | 0             | JULY/AUG/SEPT         | 111                    | 54                      | 71                                                 |  |
| OCT/NOV/DEC   | 3             | 0           | 0             | OCT/NOV/DEC           | 101                    | 0                       | 0                                                  |  |
| JAN/FEB/MAR   | 3             | 0           | 0             | JAN/FEB/MAR           | 116                    | 0                       | 0                                                  |  |
| APR/MAY/JUNE  | 2             | 0           | 0             | APR/MAY/JUNE          | 81                     | 0                       | 0                                                  |  |

## GOALS AND ACTUAL MEMBERS CUMULATIVE

| DROPPED CLUBS: 0 |    | 27 CLUBS OF 219 ADDED 1 OR MORE<br>NEW MEMBERS | GENDER DISTRIBUTION  MALE 3,106 (71.72%) |                |     |
|------------------|----|------------------------------------------------|------------------------------------------|----------------|-----|
| DROPPED MEMBERS  |    |                                                | FEMALE                                   | 1,225 (28.28%) |     |
| DECEASED         | 10 | CLICK HERE FOR CUMULATIVE                      | TOTAL FAMILY UNIT MEMBERS                |                | 926 |
| CLUB CANCELLED   | 0  | MEMBERSHIP DATA                                |                                          |                | 470 |
| OTHER 61         |    |                                                | FAMILY MEMBERS PAYING HALF DUES          |                | 472 |
| TOTAL            | 71 |                                                | 1000                                     |                |     |